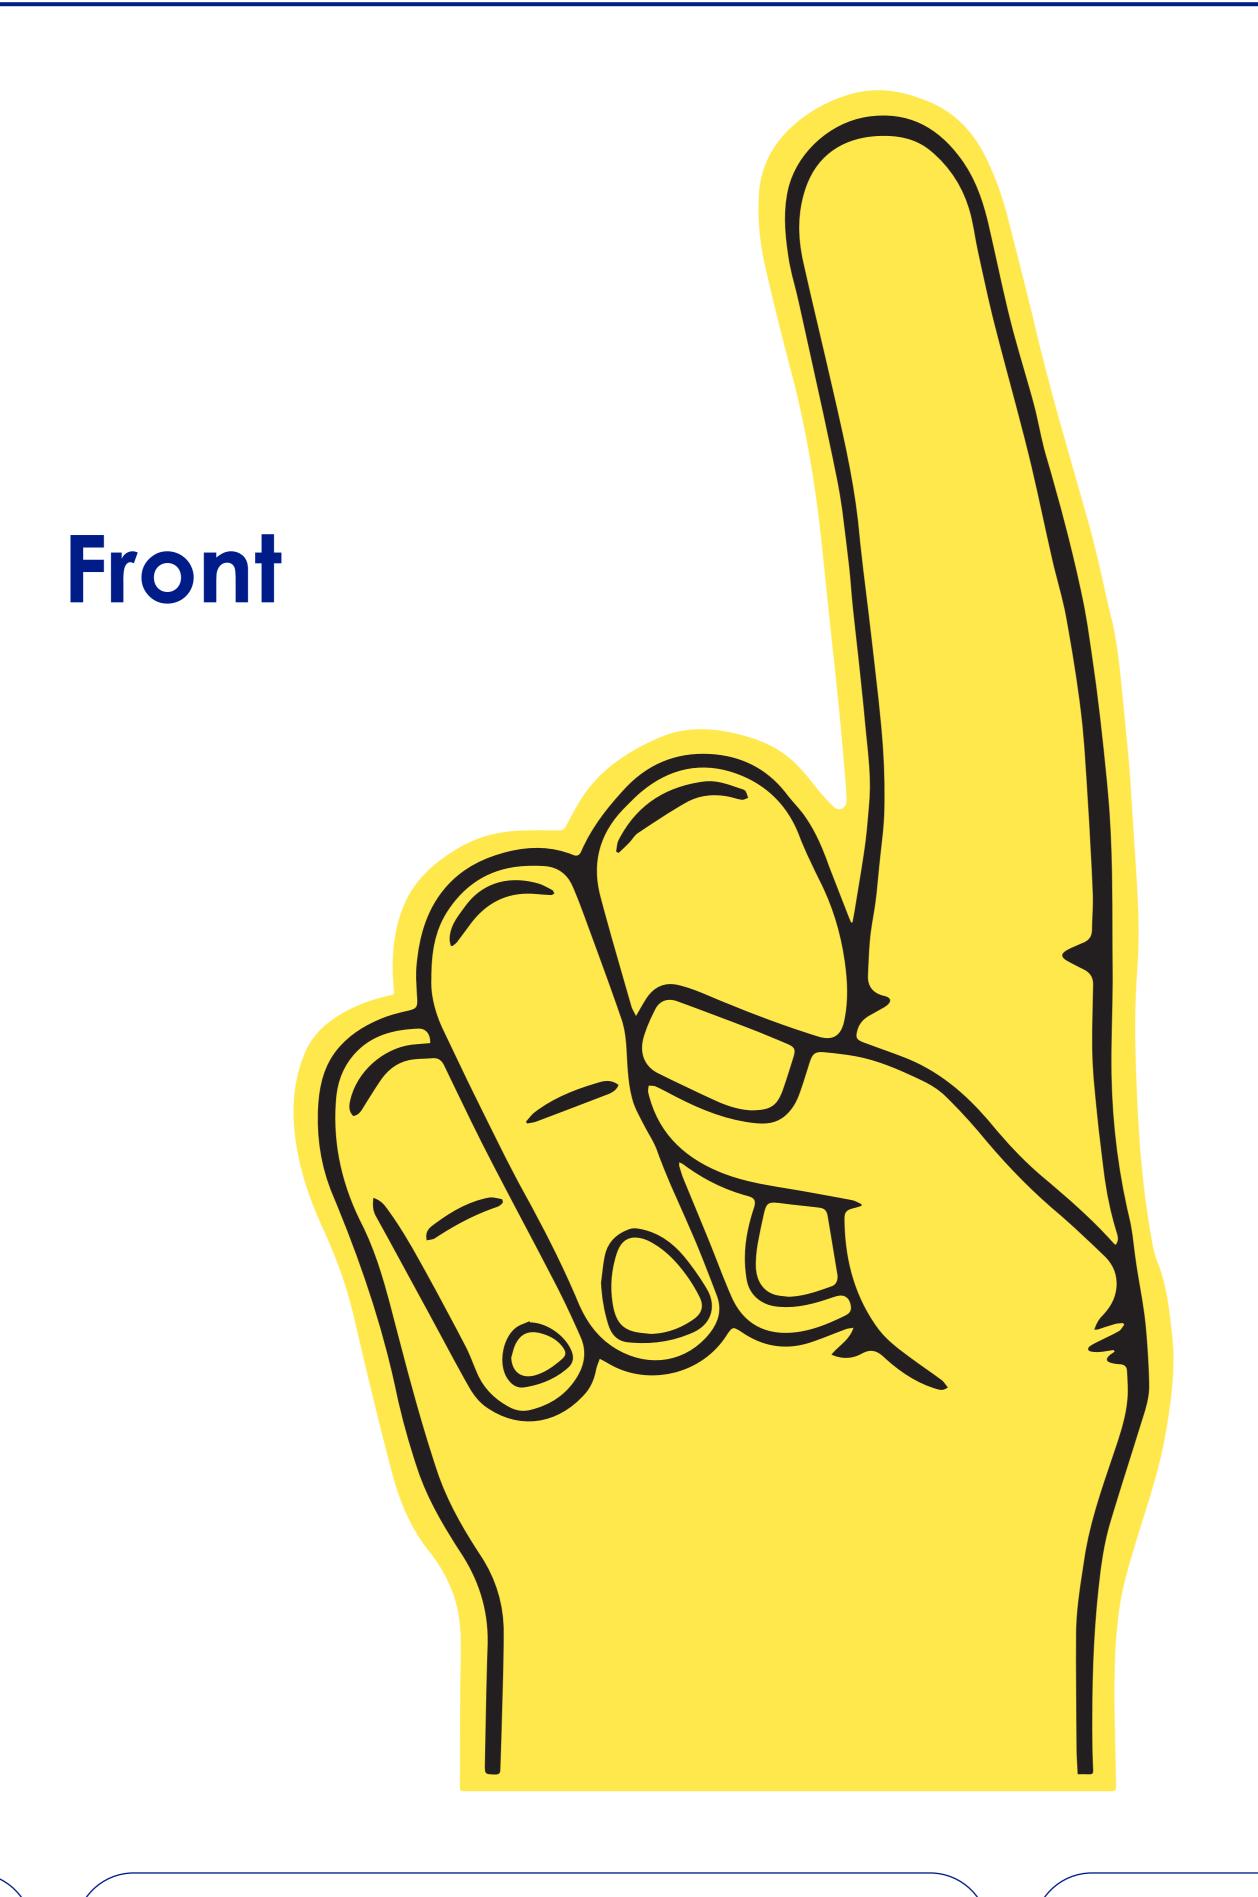

# Approval Proof





### Colours



-

## Product Colour



Yellow

Foam Hand
230 mm \* 450 mm
Branding Method: Printed

## Logo Size

#### Terms & Conditions

It is the clients responsibility to check the above artwork has been produced correctly by our factory to suit the manufacturing process. Whilst every effort has been made to copy the artwork provided, certain pantones have a tolerance of -10% +10% colour variation. Please note colours can vary from monitor so always check the pantone. Any correction/amendments after Moulds/Screens have been created will result in a new Mould/Screen being required and charged By signing off acceptance you have agreed to proceed and such no errors or omissions can be accepted or highlighted once the goods have been delivered.



Please note small texts may fill and b